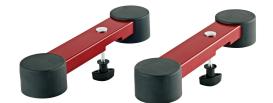

## **Product variant**

18827-000-91 - ruby red

## **Data**

| EAN              | 4016842115020                                                    |
|------------------|------------------------------------------------------------------|
| Material         | steel                                                            |
| Product Category | Topline                                                          |
| Special features | ideally suited for stage pianos and keyboards with a small depth |
| Support depth    | 264 mm                                                           |
| Туре             | ruby red                                                         |
| Weight           | 0.94 kg                                                          |
|                  |                                                                  |

The short version of support arms for »Omega« keyboard stands 18800, 18810 and 18820. The length of the support arms is only 264 mm and is therefore ideally suited for stage pianos and keyboards with a small depth. The large round rubber end caps ensure a secure and anti-slip hold.