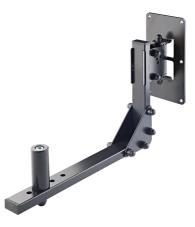

## Data

| Angle of inclination                     | 0° to 30°              |
|------------------------------------------|------------------------|
| Material                                 | steel                  |
| Max. load capacity                       | 25 kg                  |
| Mounting                                 | attaches to walls      |
| Mounting bolt                            | diameter 35 mm x 85 mm |
| Swivel                                   | 145 °                  |
| Туре                                     | black                  |
| Wall clearance                           | 486 mm                 |
| Wall plate                               | 220 x 120 mm           |
| Wall-to-bolt clearance 73/203/233/263 mm |                        |
| Weight                                   | 3.7 kg                 |
|                                          |                        |

Stable loudspeaker holder for loudspeakers with flange adapters. Max. recommended load 25 kg. Thanks to its construction, the holder is almost invisible and completely covered by the loudspeaker. There are 3 settings for the loudspeaker distance to the wall. The swivel area is 145° and is variable. There are 6 angle settings.